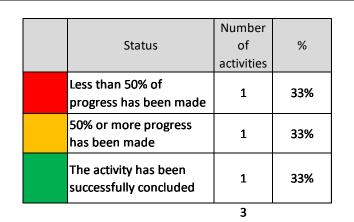

#### **PROGRESS REPORTING**

e. Record the *status* of each activity at the end of the quarter, in the last two columns, as follows:

| Status | Кеу                                                                                     |
|--------|-----------------------------------------------------------------------------------------|
| RED    | Not yet achieved - Less than 50% of progress has been made in implementing the activity |
| AMBER  | In progress - 50% or more progress has been made in implementing the activity           |
| GREEN  | Achieved - The activity has been successfully concluded                                 |